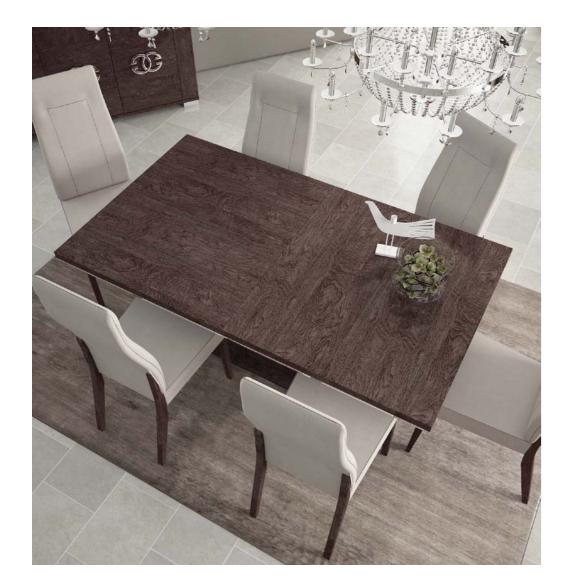

Il tavolo Prestige è disponibile con una o due estensioni grazie ad un innovativo meccanismo perfettamente in armonia con lo stile unico di questa collezione. L'incrociarsi delle venature del legno crea un disegno geometrico accattivante valorizzato dai caldi riflessi cromatici della betulla.

Prestige extendable table is available with one or two extensions. The table is characterized by an innovative extendable mechanism perfectly in harmony with the unique style of Prestige collection. The Horizontal and vertical grain fuse together revealing a fascinating and unexpected geometrical pattern, emphasized by the warm color of the birch.

La table Prestige est disponible avec une ou deux allonges. Elle dispose d'un mécanisme innovant parfaitement en harmonie avec le style unique de cette collection. Les veinures horizontales et verticales du bois créent un dessin géométrique captivant valorisé par les reflets chromatiques du bouleau.