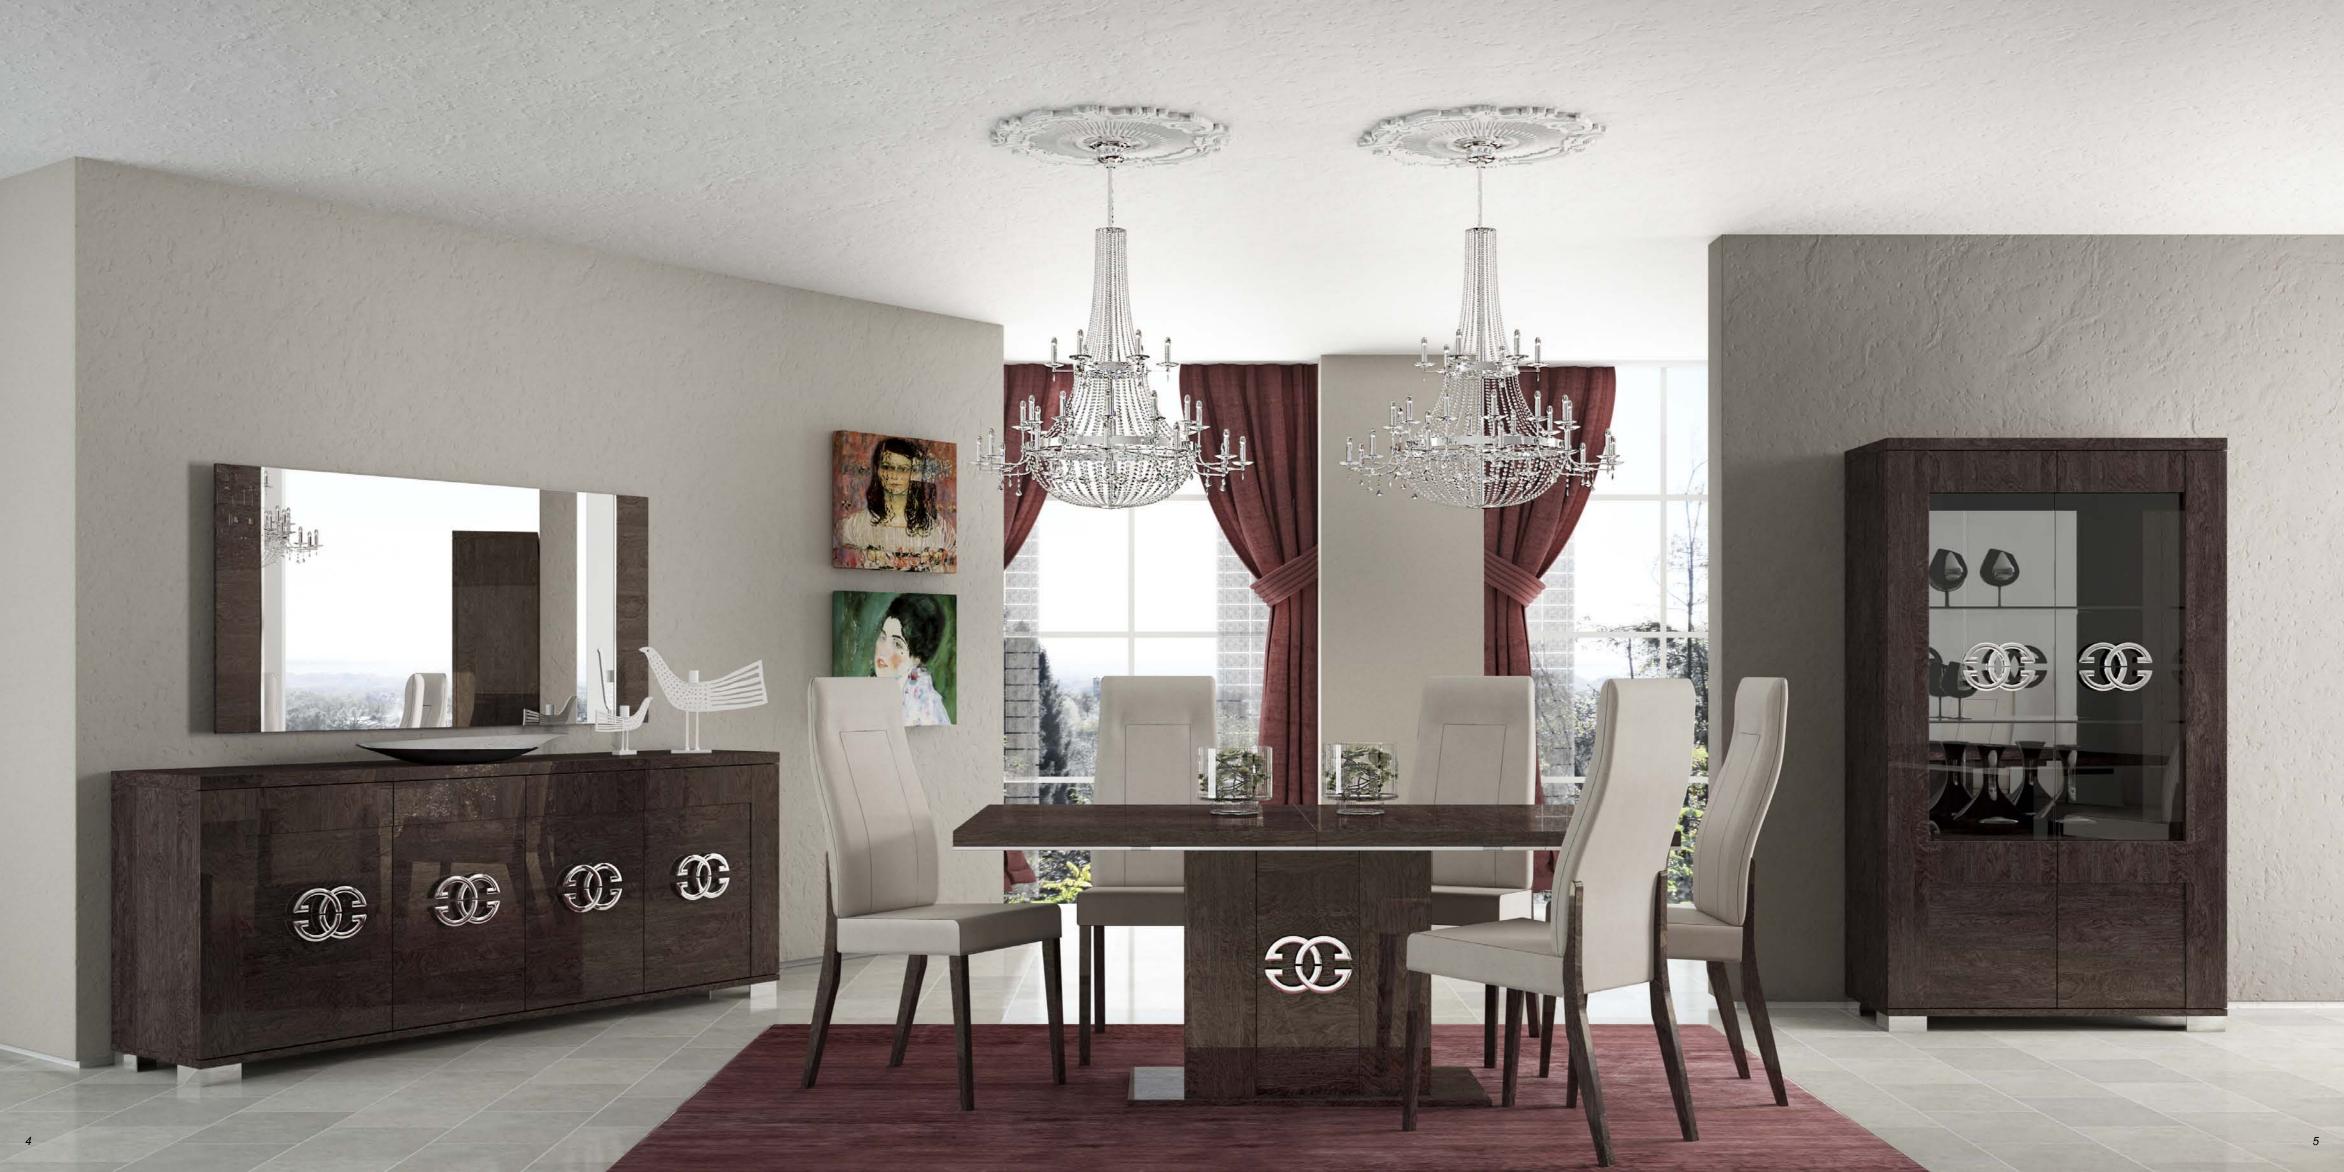

TALY ITALY made in made in made in ITALY made in ITALY ITALY ITALY ITALY ITALY ITALY TALY ITALY ITALY ITALY ITALY ITALY made in ITALY TALY ITALY ITALY ITALY ITALY ITALY ITAL Collezione Prestige, quando ITALY un particolare fa la differenza! made in ITALY ITALY ITALY made in ITALY ITALY ITALY ITALY ITALY ITALY ITALY TALY ITALY ITALY ITALY ITALY ITALY made in ITALY Prestige Collection, the detail that makes the difference! Collection Prestige, quand le détail fait la différence! ITALY TALY ITALY TALY ITALY ITALY ITALY made in ITALY ITALY ITALY ITALY made ir ITALY ITALY ITALY ITALY ITALY ITALY ITALY made in made in ITALY ITALY made in made in made in made in made in made in ITALY ITALY ITALY ITALY ITALY ITALY made in made in ITALY ITALY ITALY ITALY ITALY Giorno Prestige TALY ITALY ITAL ITALY TALY ITALY made in ITALY made in ITALY made in ITALY ITALY ITALY made in ITALY made in ITALY ITALY ITALY made in made in ITALY FALY ITALY composizione giorno Prestige arricchire è pensata per tua casa con un tocco munico di deleganza de unicità artistica. ITALY Ogni elemento è caratterizzato da rigorose linee geometriche ed enfatizzato dal ITALY ITALY ITALY ITALY caldo colore ambrato della betulla che contribuisce a creare un ambiente familiare. ITALY ITALY ITALY ITALY ITALY ITALY ITALY ITALY TALY ITALY Prestige Dining room is designed to give your house a touch of elegance ITALY TALY ITALY ITAL and Tartistic distinctiveness. A Geometrical lines A and warm umber color are combined together creating a cozy and familiar environment. ITALY ade in made in FALY ITALY La salle à manger Prestige est conçue pour enrichir votre maison avec une touche unique d'élégance et un caractère artistique. Les lignes géométriques et la ITALY couleur Bouleau Ambré créent ensemble un environnement confortable et familier. ITALY ITALY ITALY ITALY ITALY ITALY ITALY TALY ITALY ITALY ITALY ITALY ITALY ITALY ITALY ITAL ITALY made in ITALY TALY ITALY ITALY

Il tavolo Prestige è disponibile con una o due estensioni grazie ad un innovativo meccanismo perfettamente in armonia con lo stile unico di questa collezione. L'incrociarsi delle venature del legno crea un disegno geometrico accattivante valorizzato dai caldi riflessi cromatici della betulla.

Prestige extendable table is available with one or two extensions. The table is characterized by an innovative extendable mechanism perfectly in harmony with the unique style of Prestige collection. The Horizontal and vertical grain fuse together revealing a fascinating and unexpected geometrical pattern, emphasized by the warm color of the birch.

La table Prestige est disponible avec une ou deux allonges. Elle dispose d'un mécanisme innovant parfaitement en harmonie avec le style unique de cette collection. Les veinures horizontales et verticales du bois créent un dessin géométrique captivant valorisé par les reflets chromatiques du bouleau.