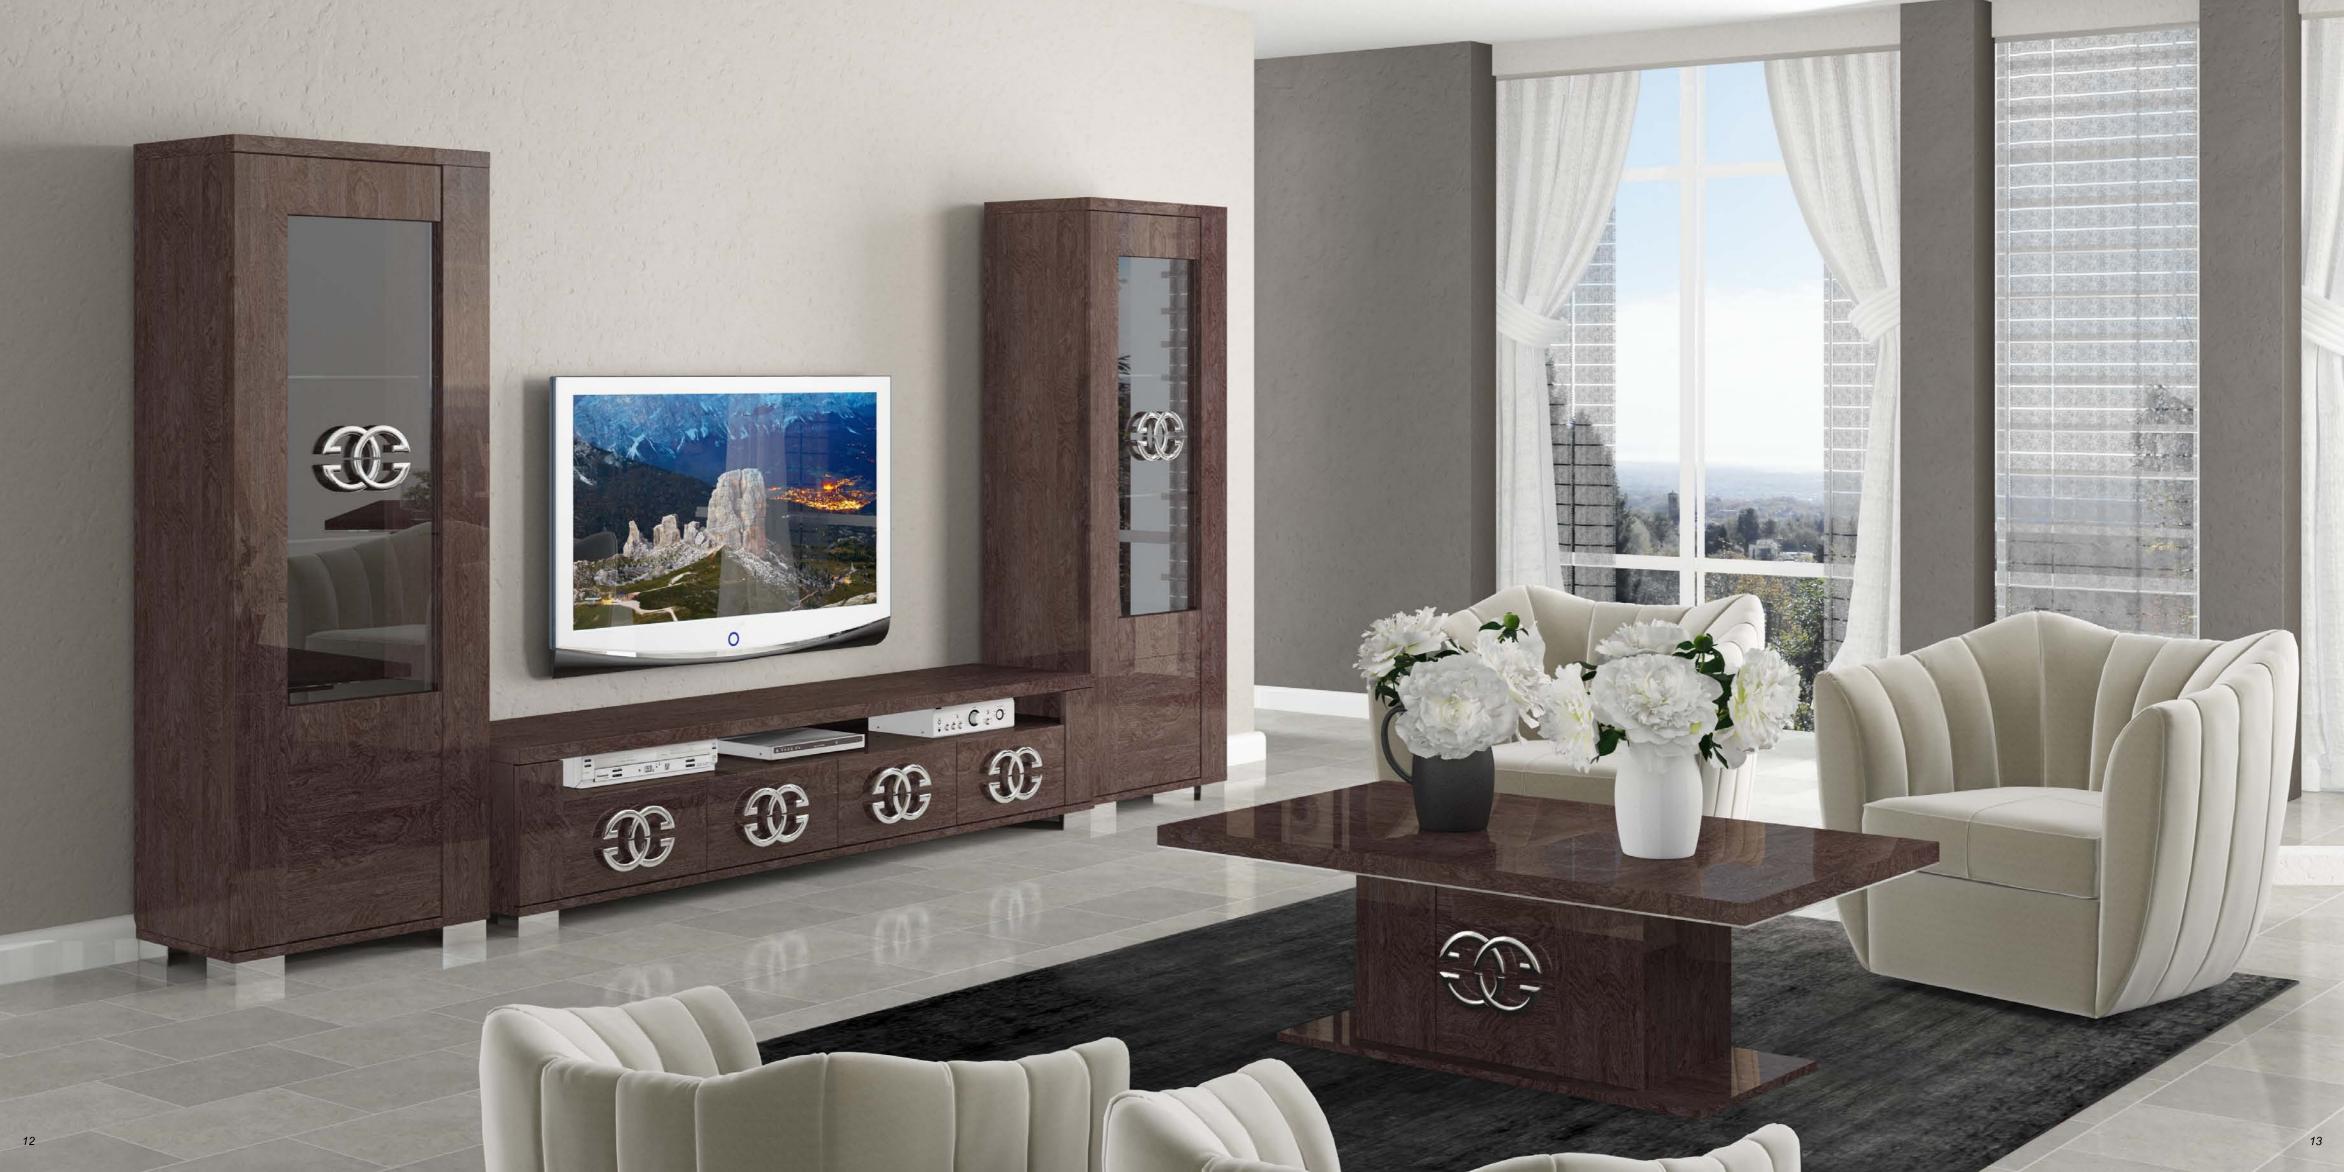

Un porta tv dalle linee essenziali per accompagnare con stile ogni momento libero.

LCD cabinet with essential and plane lines designed to let you enjoy with style your free time.

Un meuble télé aux lignes essentielles pour accompagner avec style votre temps libre.