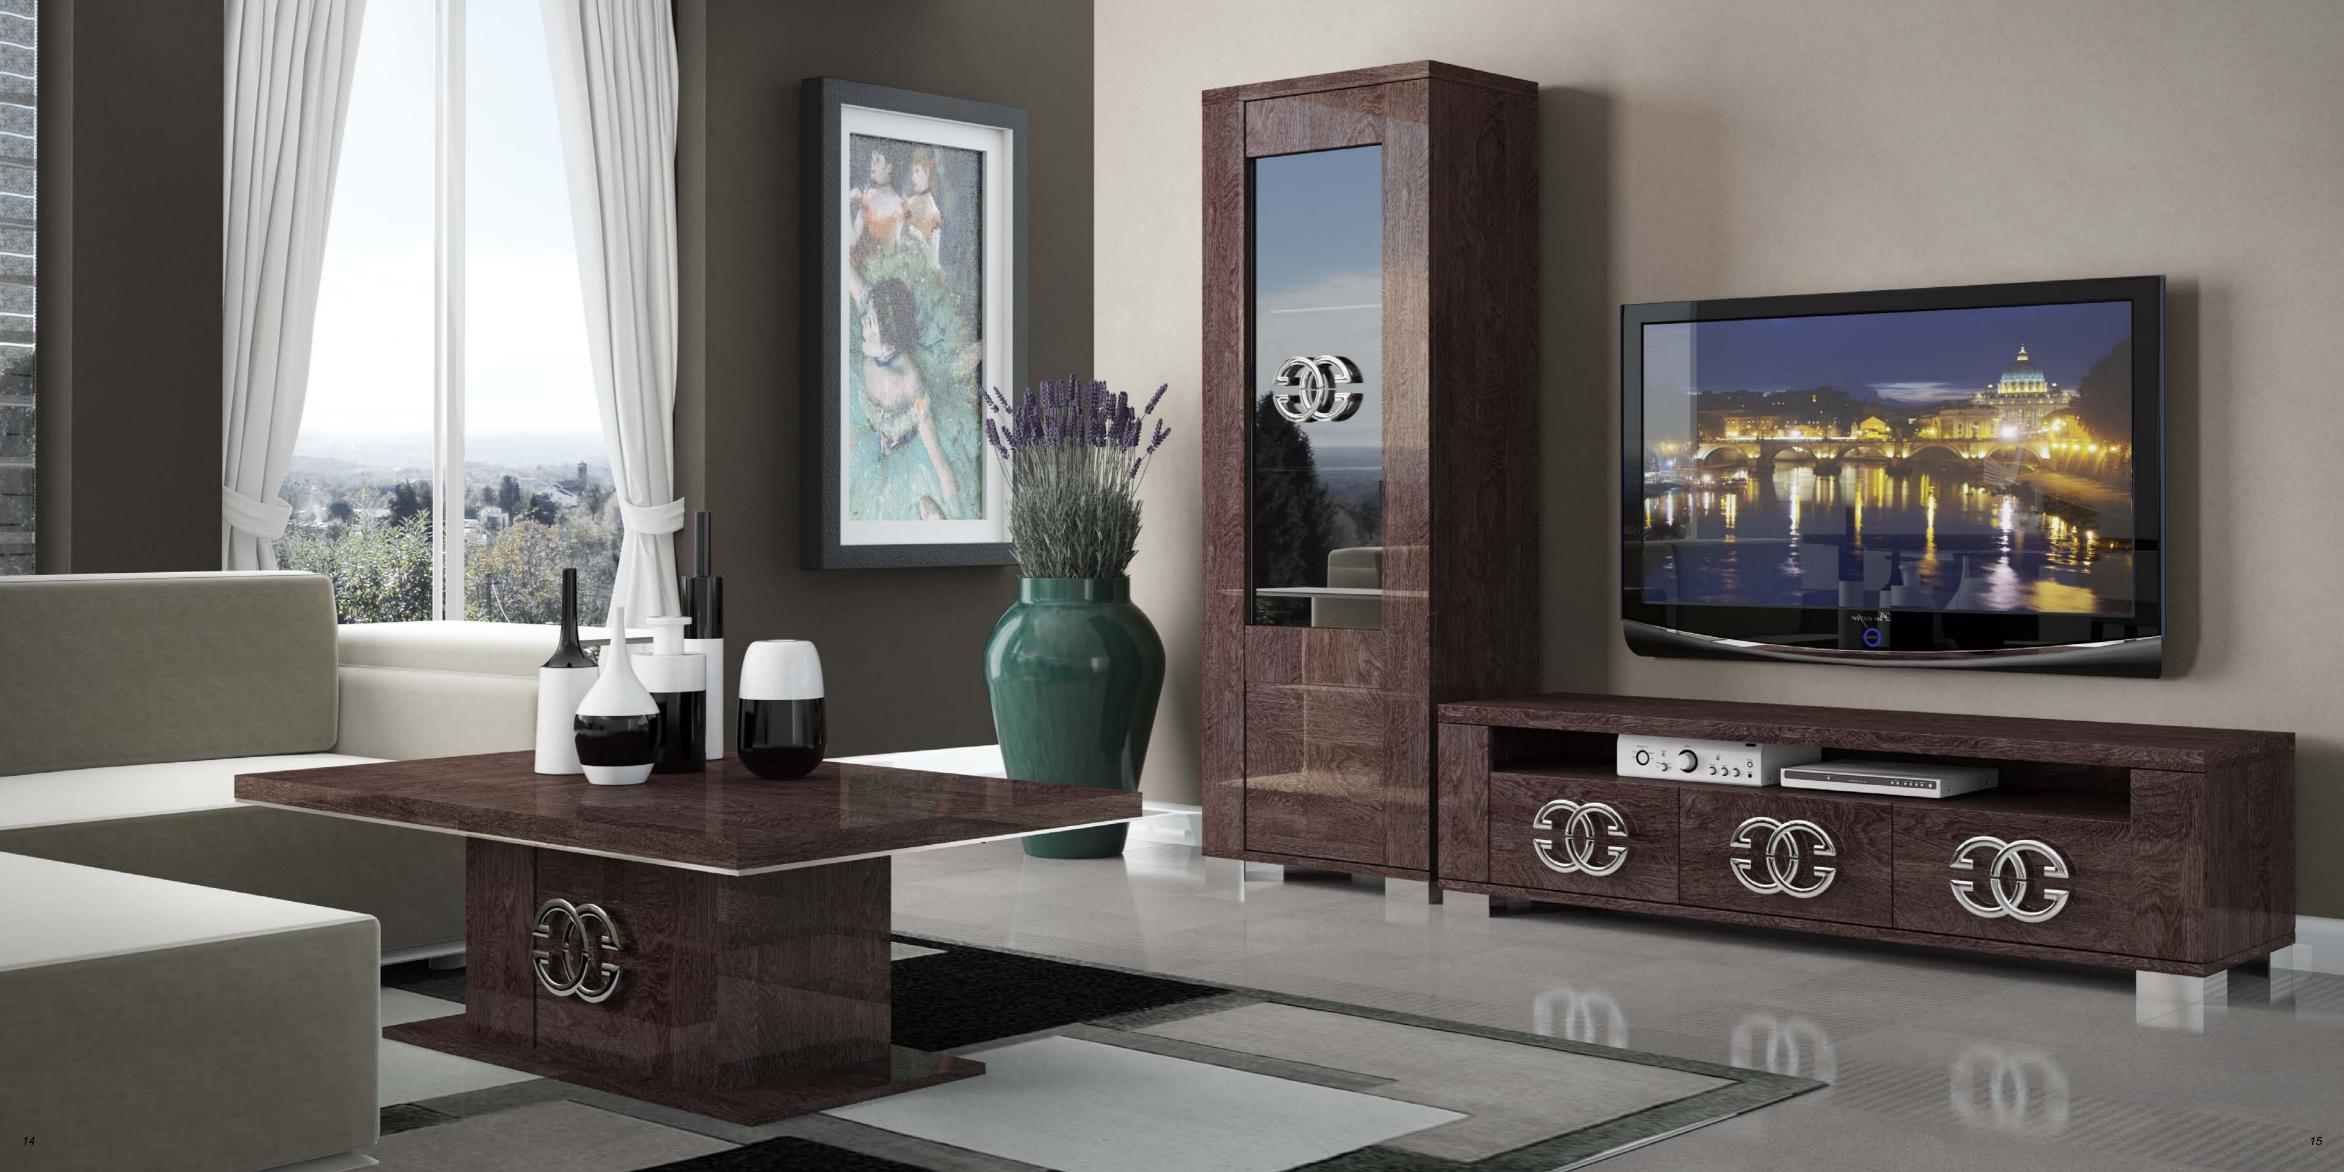

Un porta tv dalle linee essenziali per accompagnare con stile ogni momento libero.

LCD cabinet with essential and plane lines designed to let you enjoy with style your free time.

Un meuble télé aux lignes essentielles pour accompagner avec style votre temps libre.