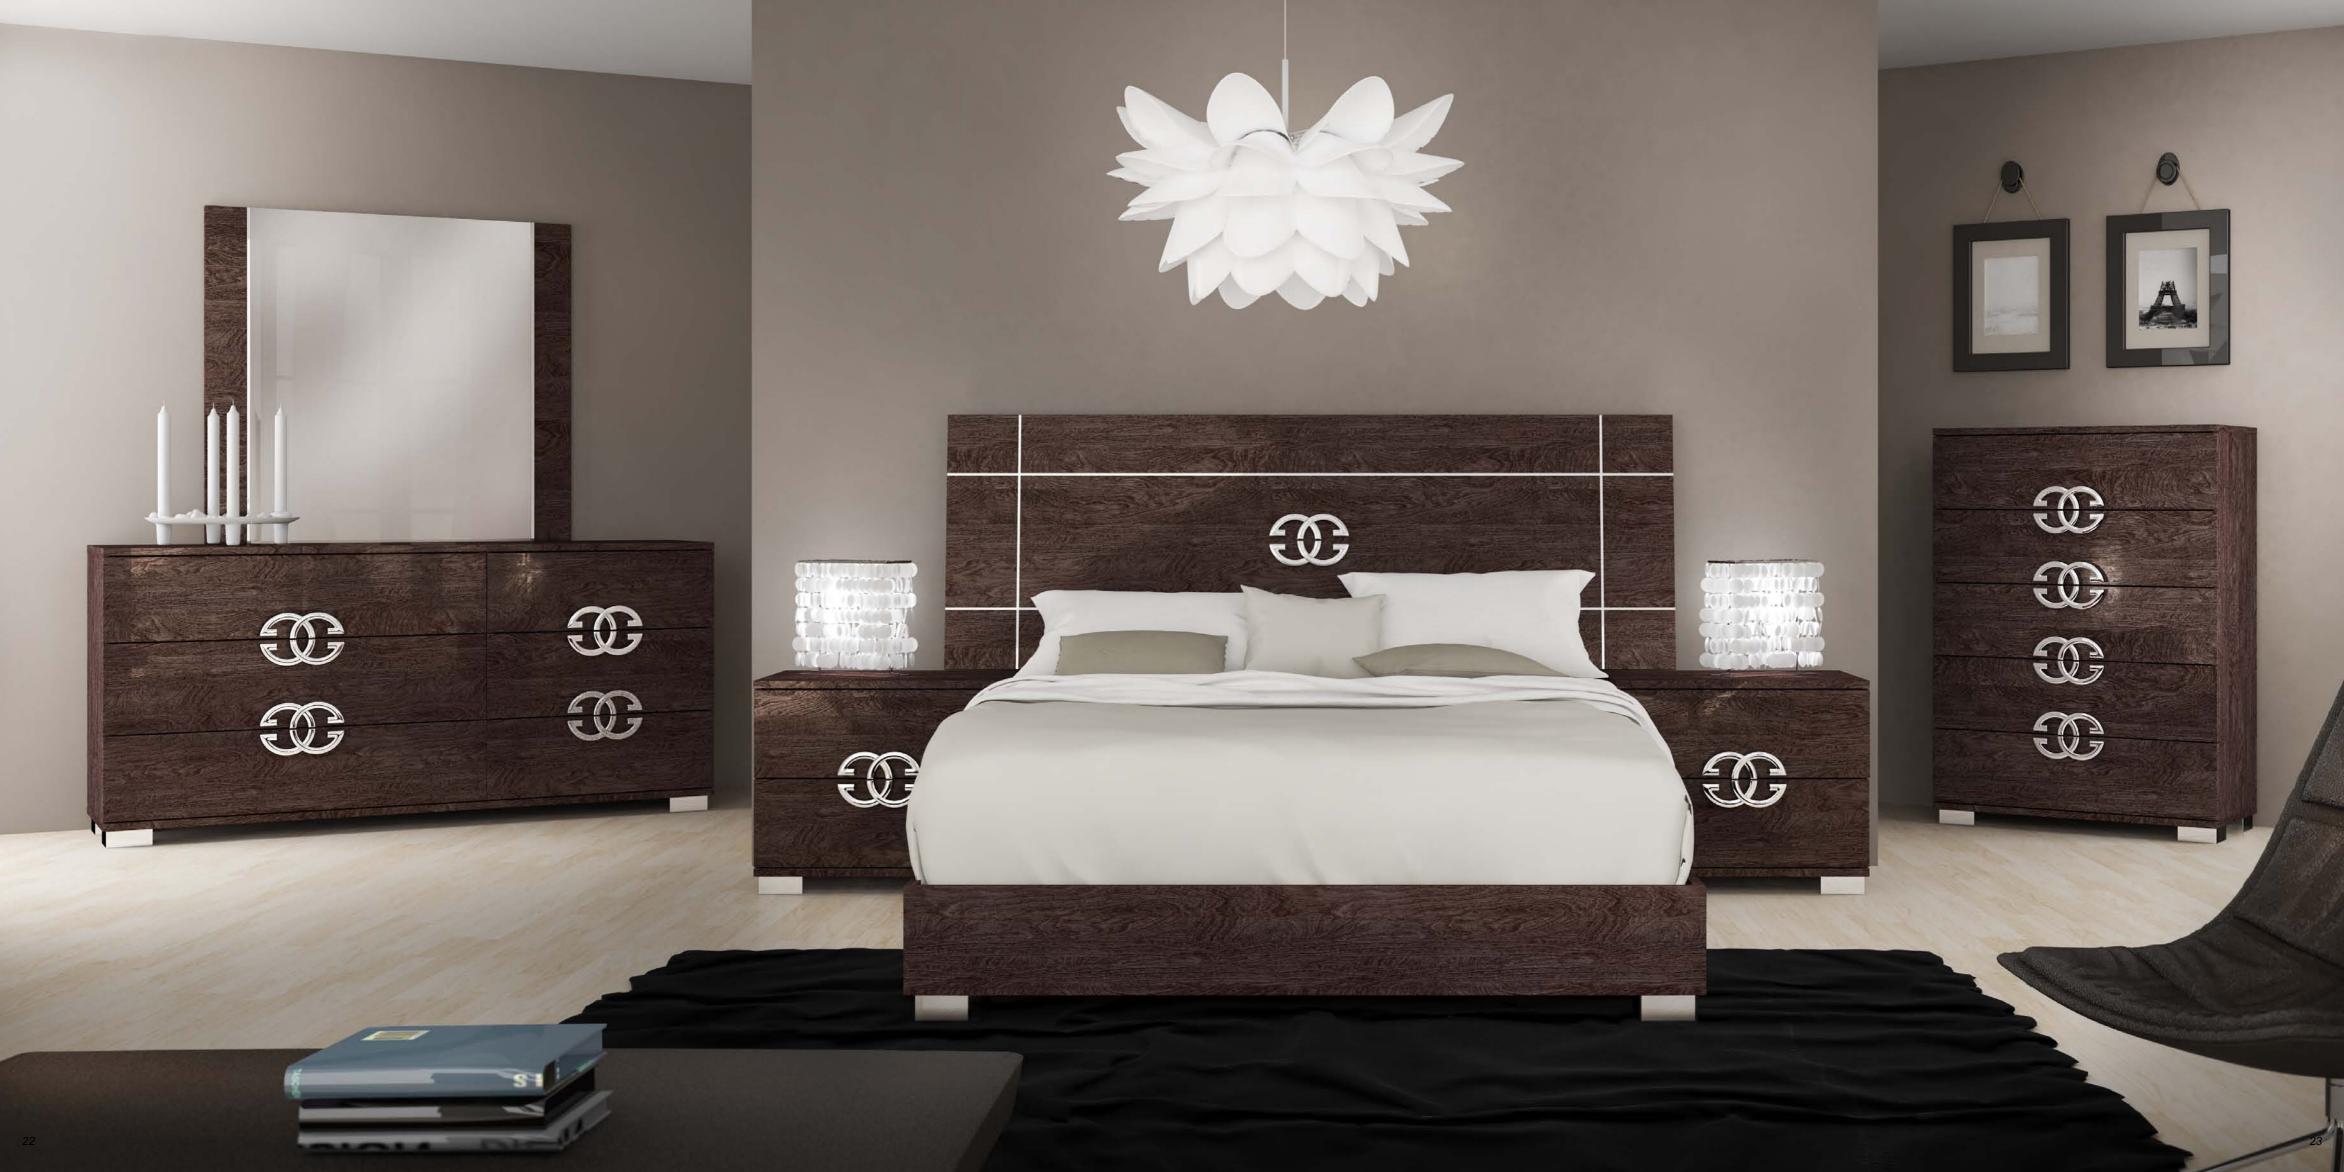

Collezione Prestige, stile elegante arredamento ricercato. per un Prestige Collection, Charming style, Charming living. Collection Prestige, Style élégant pour un ameublement recherché. Prestige La camera Prestige completa la zona giorno con tutti gli elementi essenziali per chi ama uno stile esclusivo. Il letto Prestige, sobrio ed elegante, è anche disponibile con testiera imbottita per chi ha un gusto più raffinato. I particolari in cromo conferiscono alla collezione un tocco di singolarità stilistica. Prestige Bedroom completes the Day collection with essential items to furnish your home with exclusive style. Prestige bed, elegant and sober, is also available with upholstered headboard for a more sophisticated taste. Chromed details enrich Prestige collection with a touch of impeccable charm and artistic distinctiveness. La chambre Prestige complète la zone jour avec tous les éléments essentiels pour qui aime un style exclusif. Le lit Prestige, linéaire et sobre, est également disponible dans la version rembourrée pour qui a un goût plus raffiné. Les détails en chrome confèrent à la collection un charme impeccable et un style artistique.