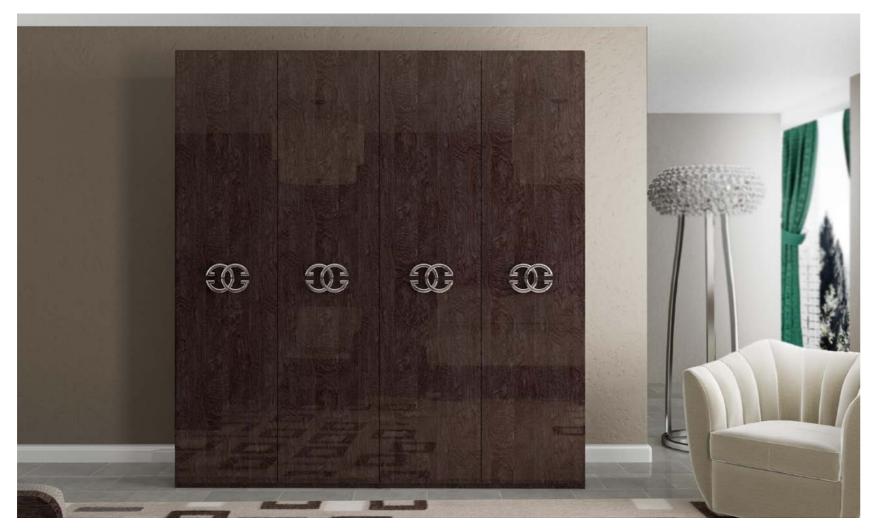

Le fauteuil de la coiffeuse est caractérisé par un style unique et innovant. Une assise confortable et un porte objet le rendent unique dans son genre.

Armadi modulari completano la zona notte. Gli accessori contribuiscono ad un razionale utilizzo degli spazi, perfettamente integrati con il Design della collezione

Modular wardrobe structure of Prestige collection is designed to ensure a rational space organization. Special accessories perfectly complete the wardrobe with a touch of exclusive Design.

Les armoires modulaires complètent la zone nuit. Les accessoires contribuent à améliorer l'aménagement des espaces et sont parfaitement intégrés avec le Design de la collection