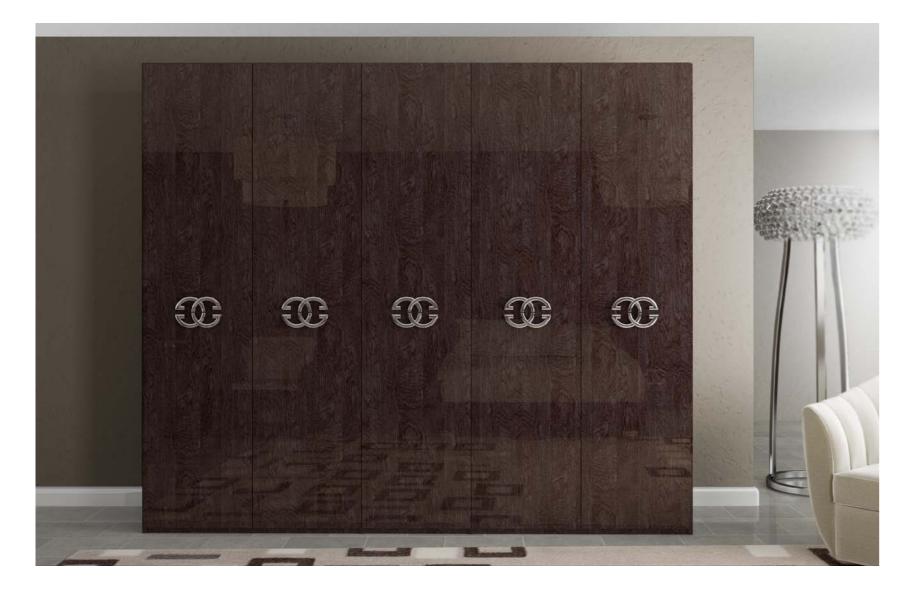

Le fauteuil de la coiffeuse est caractérisé par un style unique et innovant. Une assise confortable et un porte objet le rendent unique dans son genre.

Armadi modulari completano la zona notte. Gli accessori contribuiscono ad un razionale utilizzo degli spazi, perfettamente integrati con il Design della collezione

Modular wardrobe structure of Prestige collection is designed to ensure a rational space organization. Special accessories perfectly complete the wardrobe with a touch of exclusive Design.

Les armoires modulaires complètent la zone nuit. Les accessoires contribuent à améliorer l'aménagement des espaces et sont parfaitement intégrés avec le Design de la collection