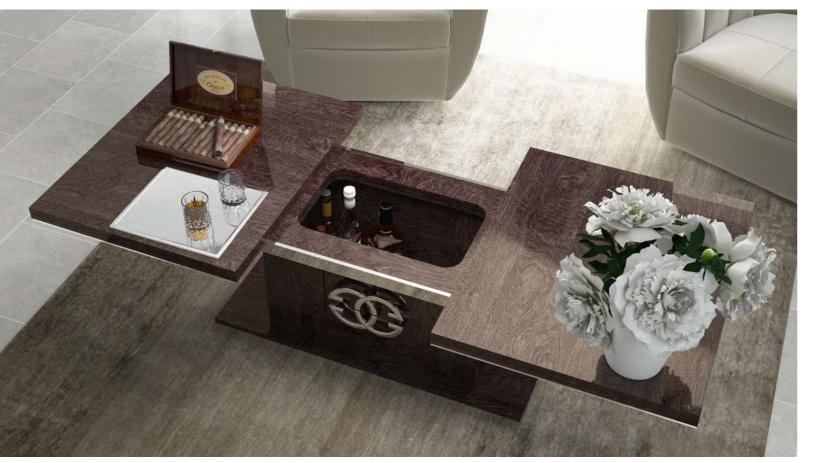

Prestige Coffee Table hides inside a spacious storage for bottles, perfectly integrated with the base.

La table de salon dévoile à son intérieur un porte bouteille spacieux, aisément accessible et parfaitement intégré à la base.

Un porta tv dalle linee essenziali per accompagnare con stile ogni momento libero.

LCD cabinet with essential and plane lines designed to let you enjoy with style your free time.

Un meuble télé aux lignes essentielles pour accompagner avec style votre temps libre.