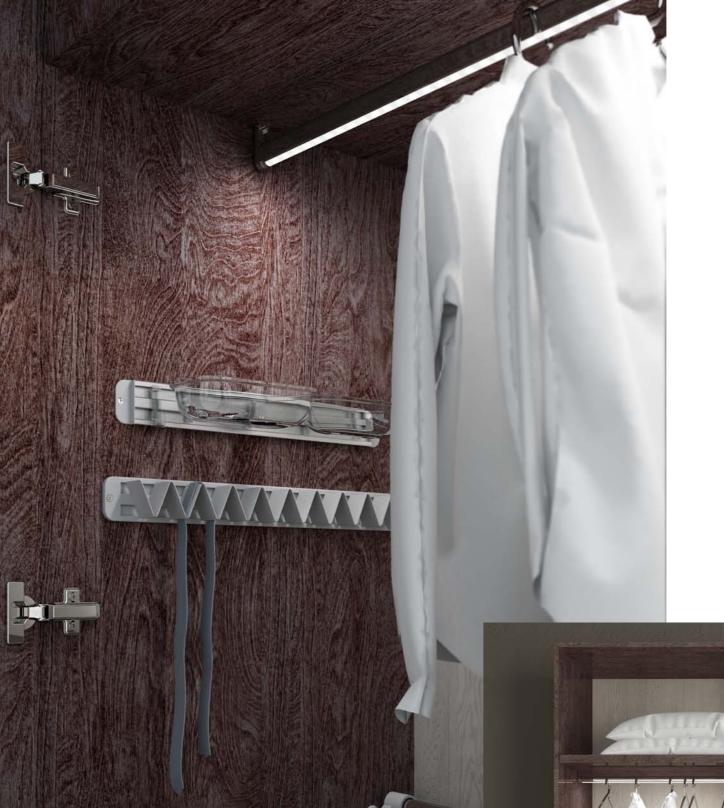

Le fauteuil de la coiffeuse est caractérisé par un style unique et innovant. Une assise confortable et un porte objet le rendent unique dans son genre.

Armadi modulari completano la zona notte. Gli accessori contribuiscono ad un razionale utilizzo degli spazi, perfettamente integrati con il Design della collezione

Modular wardrobe structure of Prestige collection is designed to ensure a rational space organization. Special accessories perfectly complete the wardrobe with a touch of exclusive Design.

Les armoires modulaires complètent la zone nuit. Les accessoires contribuent à améliorer l'aménagement des espaces et sont parfaitement intégrés avec le Design de la collection