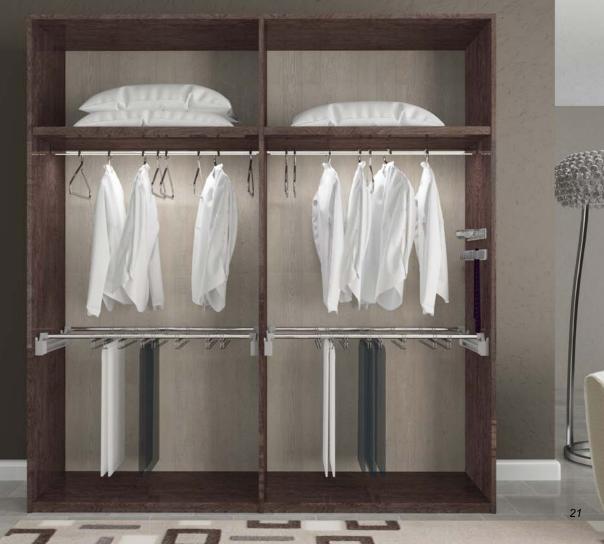

Le fauteuil de la coiffeuse est caractérisé par un style unique et innovant. Une assise confortable et un porte objet le rendent unique dans son genre.

Armadi modulari completano la zona notte. Gli accessori contribuiscono ad un razionale utilizzo degli spazi, perfettamente integrati con il Design della collezione

Modular wardrobe structure of Prestige collection is designed to ensure a rational space organization. Special accessories perfectly complete the wardrobe with a touch of exclusive Design.

Les armoires modulaires complètent la zone nuit. Les accessoires contribuent à améliorer l'aménagement des espaces et sont parfaitement intégrés avec le Design de la collection