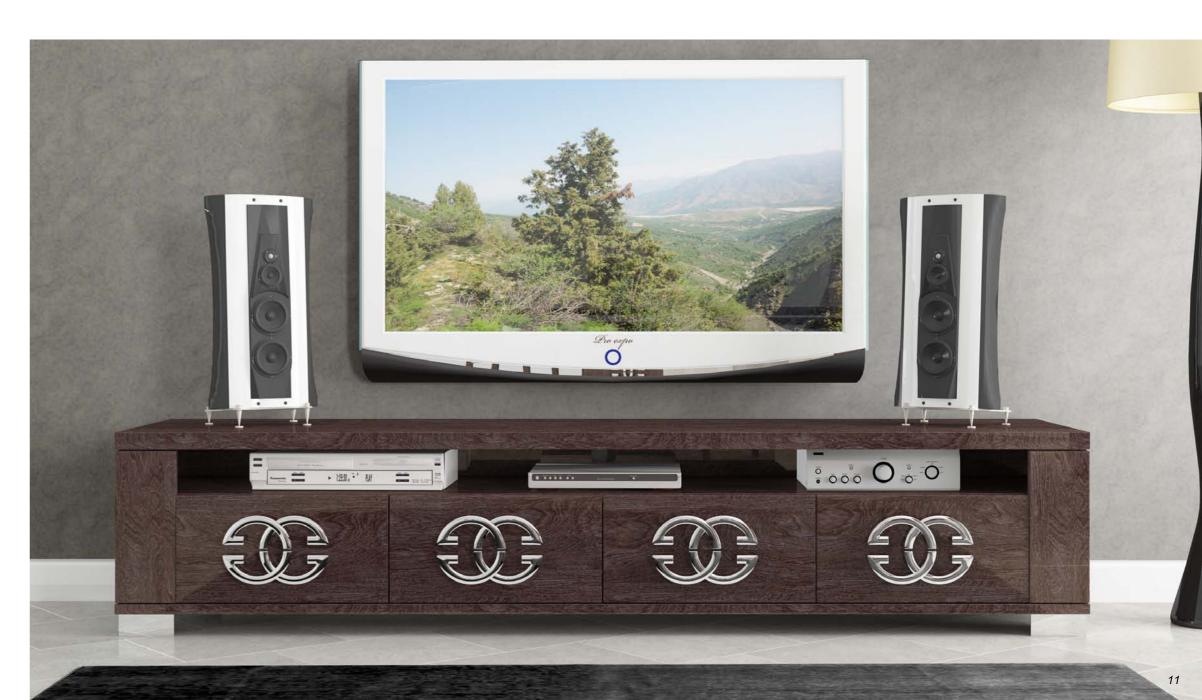

Un porta tv dalle linee essenziali per accompagnare con stile ogni momento libero.

LCD cabinet with essential and plane lines designed to let you enjoy with style your free time.

Un meuble télé aux lignes essentielles pour accompagner avec style votre temps libre.