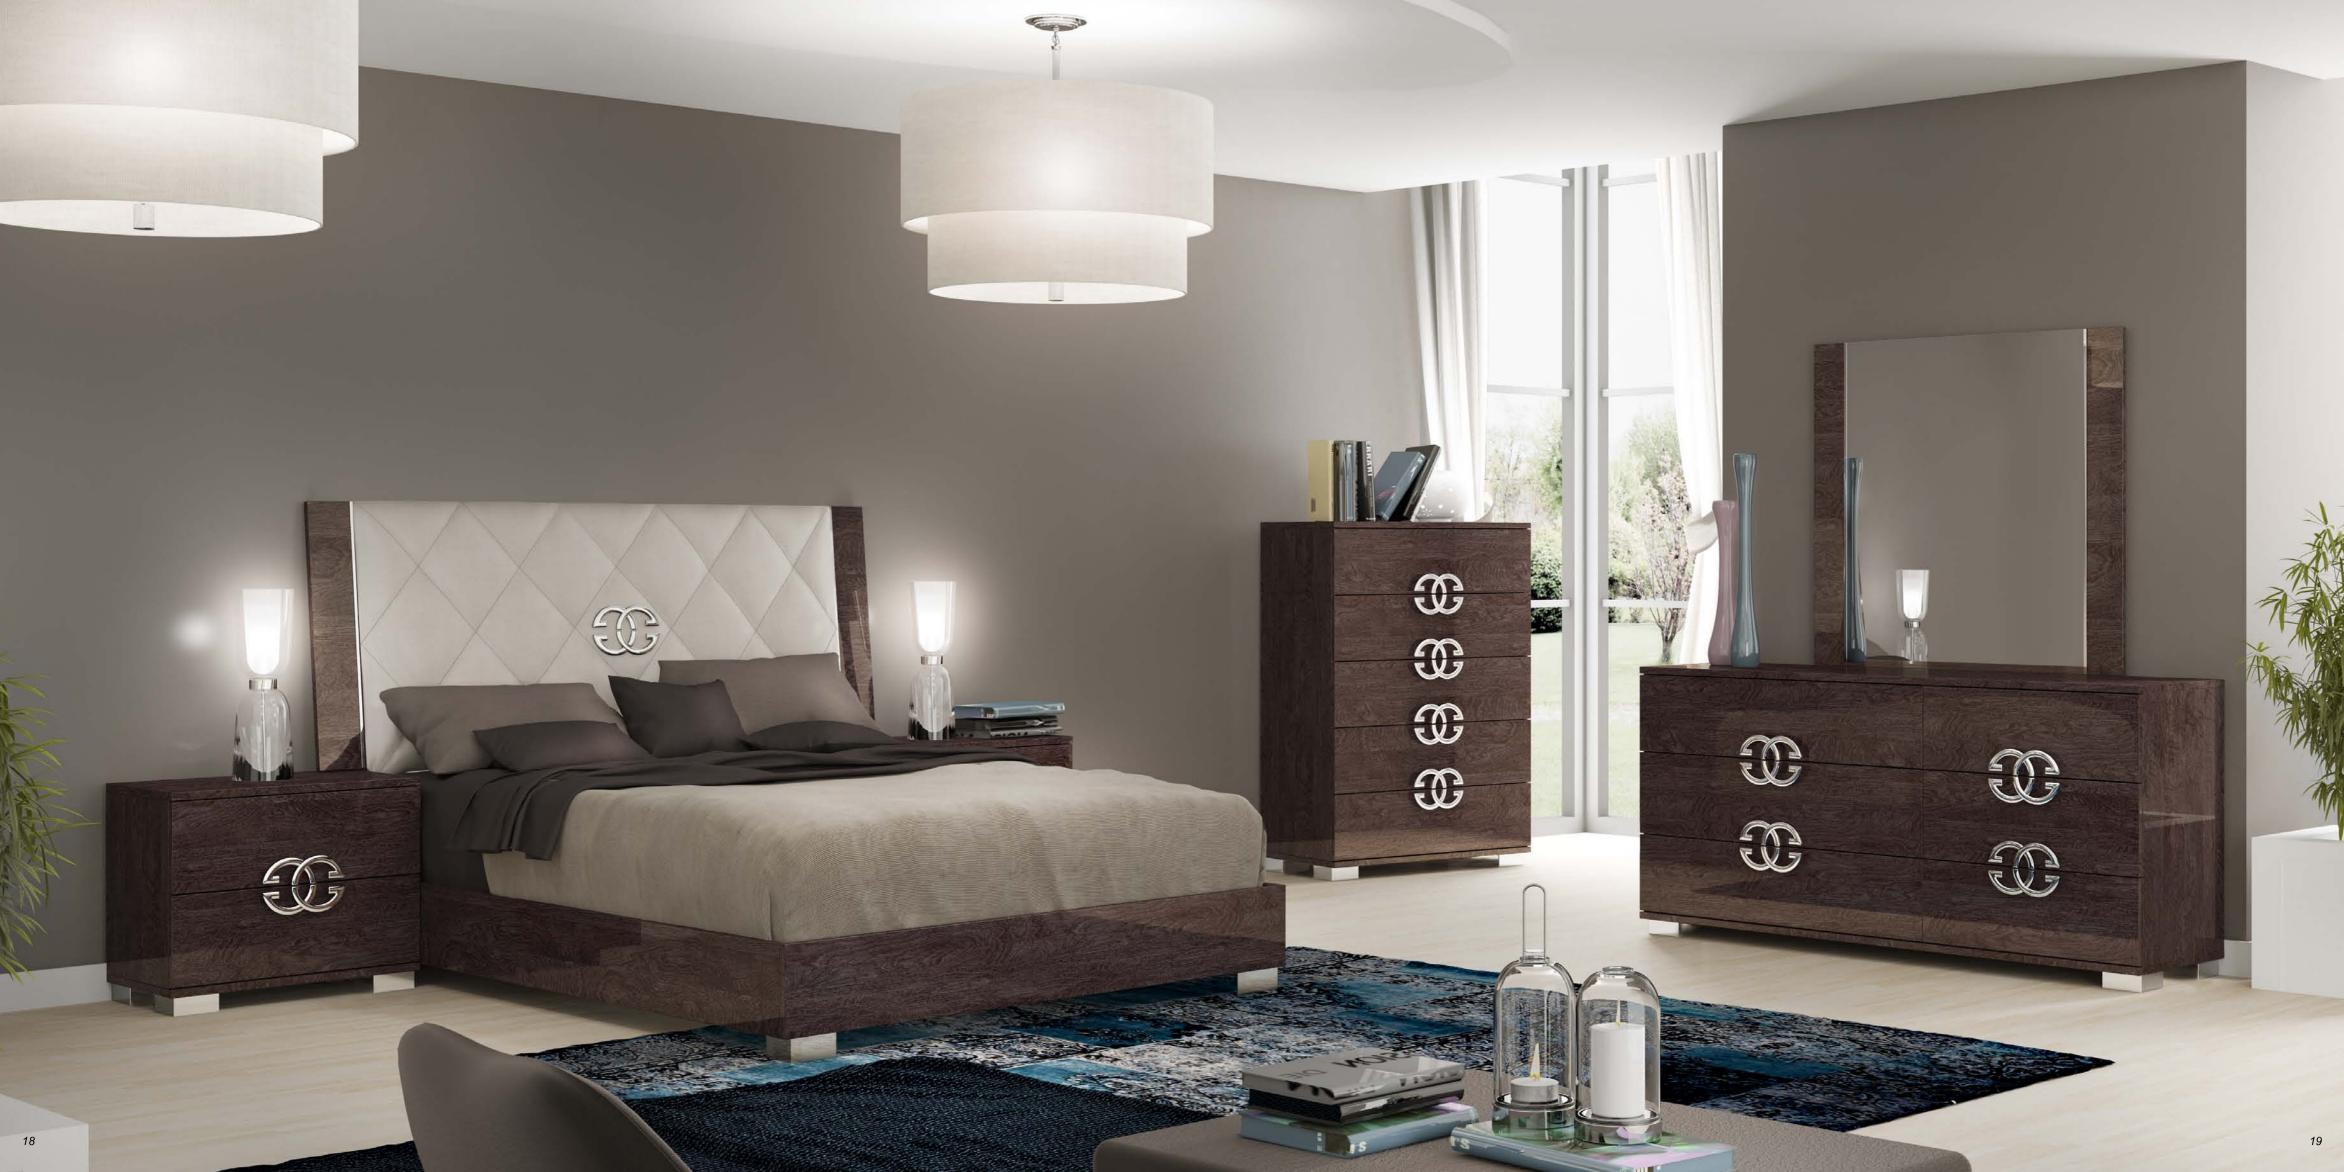

Collezione Prestige, stile elegante arredamento ricercato. per un Prestige Collection, Charming style, Charming living. Collection Prestige, Style élégant pour un ameublement recherché. Prestige La camera Prestige completa la zona giorno con tutti gli elementi essenziali per chi ama uno stile esclusivo. Il letto Prestige, sobrio ed elegante, è anche disponibile con testiera imbottita per chi ha un gusto più raffinato. I particolari in cromo conferiscono alla collezione un tocco di singolarità stilistica. Prestige Bedroom completes the Day collection with essential items to furnish your home with exclusive style. Prestige bed, elegant and sober, is also available with upholstered headboard for a more sophisticated taste. Chromed details enrich Prestige collection with a touch of impeccable charm and artistic distinctiveness. La chambre Prestige complète la zone jour avec tous les éléments essentiels pour qui aime un style exclusif. Le lit Prestige, linéaire et sobre, est également disponible dans la version rembourrée pour qui a un goût plus raffiné. Les détails en chrome confèrent à la collection un charme impeccable et un style artistique.