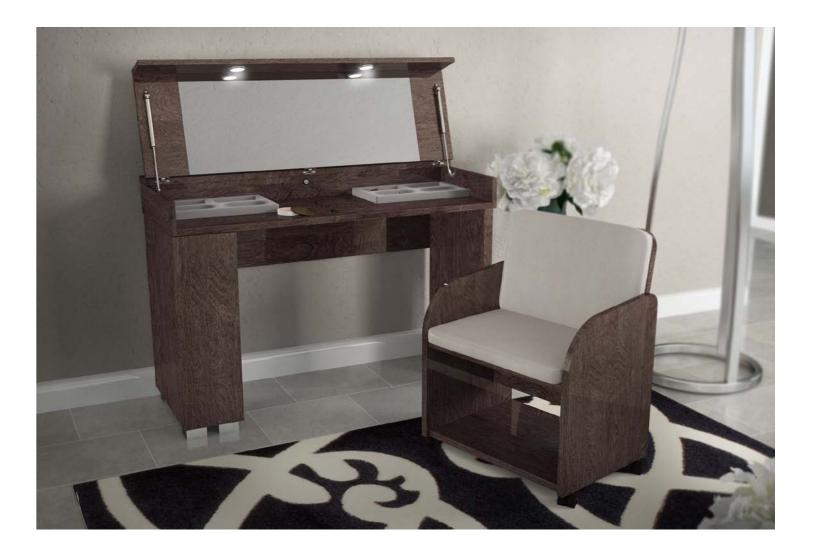

made in made in

La Toilette Prestige è progettata con luci interne, contenitori porta gioie e vano laterale.

Prestige Vanity table comes with Lights, jewelries' organizers and side storage.

La coiffeuse Prestige est conçue avec des lumières intérieures, des porte-bijoux et une armoire latérale.

La poltroncina Vanity è caratterizzata da uno stile unico e creativo. Una comoda seduta e un vano porta calzature sottostante la rendono unica nel suo genere

A comfortable armchair of great creativity and style. Padded seat cushions designed to hug the human form. Slipper storage under the seat makes this armchair unique.