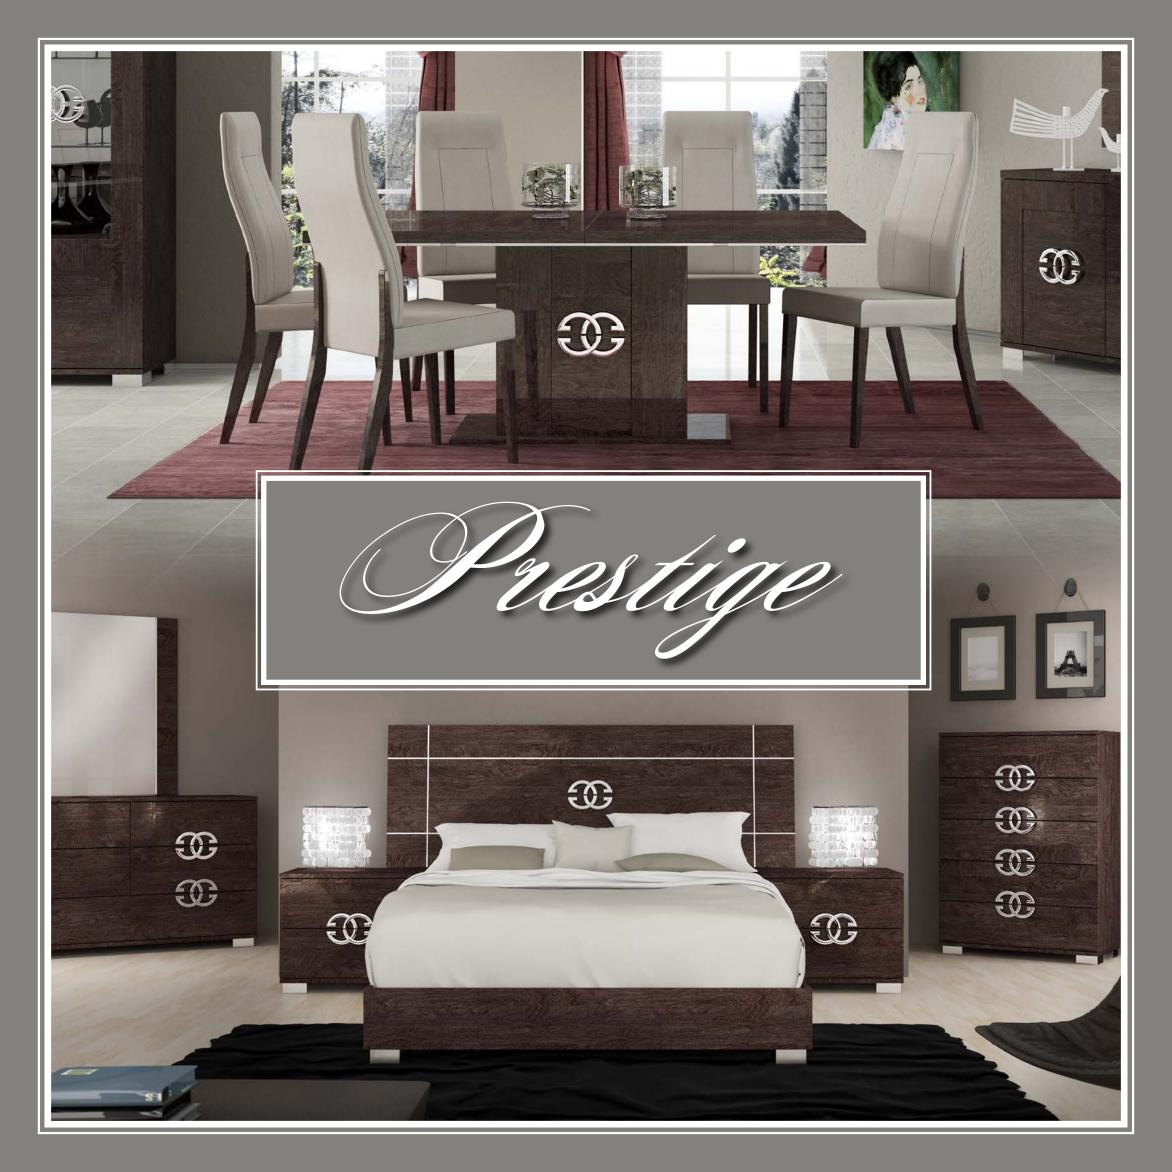

TALY ITALY made in made in made in ITALY made in ITALY ITALY ITALY ITALY ITALY ITALY TALY ITALY ITALY ITALY ITALY ITALY made in ITALY TALY ITALY ITALY ITALY ITALY ITALY ITAL Collezione Prestige, quando ITALY un particolare fa la differenza! made in ITALY ITALY ITALY made in ITALY ITALY ITALY ITALY ITALY ITALY ITALY TALY ITALY ITALY ITALY ITALY ITALY made in ITALY Prestige Collection, the detail that makes the difference! Collection Prestige, quand le détail fait la différence! ITALY TALY ITALY TALY ITALY ITALY ITALY made in ITALY ITALY ITALY ITALY made ir ITALY ITALY ITALY ITALY ITALY ITALY ITALY made in made in ITALY ITALY made in made in made in made in made in made in ITALY ITALY ITALY ITALY ITALY ITALY made in made in ITALY ITALY ITALY ITALY ITALY Giorno Prestige TALY ITALY ITAL ITALY TALY ITALY made in ITALY made in ITALY made in ITALY ITALY ITALY made in ITALY made in ITALY ITALY ITALY made in made in ITALY FALY ITALY composizione giorno Prestige arricchire è pensata per tua casa con un tocco munico di deleganza de unicità artistica. ITALY Ogni elemento è caratterizzato da rigorose linee geometriche ed enfatizzato dal ITALY ITALY ITALY ITALY caldo colore ambrato della betulla che contribuisce a creare un ambiente familiare. ITALY ITALY ITALY ITALY ITALY ITALY ITALY ITALY TALY ITALY Prestige Dining room is designed to give your house a touch of elegance ITALY TALY ITALY ITAL and Tartistic distinctiveness. A Geometrical lines A and warm umber color are combined together creating a cozy and familiar environment. ITALY ade in made in FALY ITALY La salle à manger Prestige est conçue pour enrichir votre maison avec une touche unique d'élégance et un caractère artistique. Les lignes géométriques et la ITALY couleur Bouleau Ambré créent ensemble un environnement confortable et familier. ITALY ITALY ITALY ITALY ITALY ITALY ITALY TALY ITALY ITALY ITALY ITALY ITALY ITALY ITALY ITAL ITALY made in ITALY TALY ITALY ITALY

Collezione Prestige, stile elegante arredamento ricercato. per un Prestige Collection, Charming style, Charming living. Collection Prestige, Style élégant pour un ameublement recherché. Prestige La camera Prestige completa la zona giorno con tutti gli elementi essenziali per chi ama uno stile esclusivo. Il letto Prestige, sobrio ed elegante, è anche disponibile con testiera imbottita per chi ha un gusto più raffinato. I particolari in cromo conferiscono alla collezione un tocco di singolarità stilistica. Prestige Bedroom completes the Day collection with essential items to furnish your home with exclusive style. Prestige bed, elegant and sober, is also available with upholstered headboard for a more sophisticated taste. Chromed details enrich Prestige collection with a touch of impeccable charm and artistic distinctiveness. La chambre Prestige complète la zone jour avec tous les éléments essentiels pour qui aime un style exclusif. Le lit Prestige, linéaire et sobre, est également disponible dans la version rembourrée pour qui a un goût plus raffiné. Les détails en chrome confèrent à la collection un charme impeccable et un style artistique.