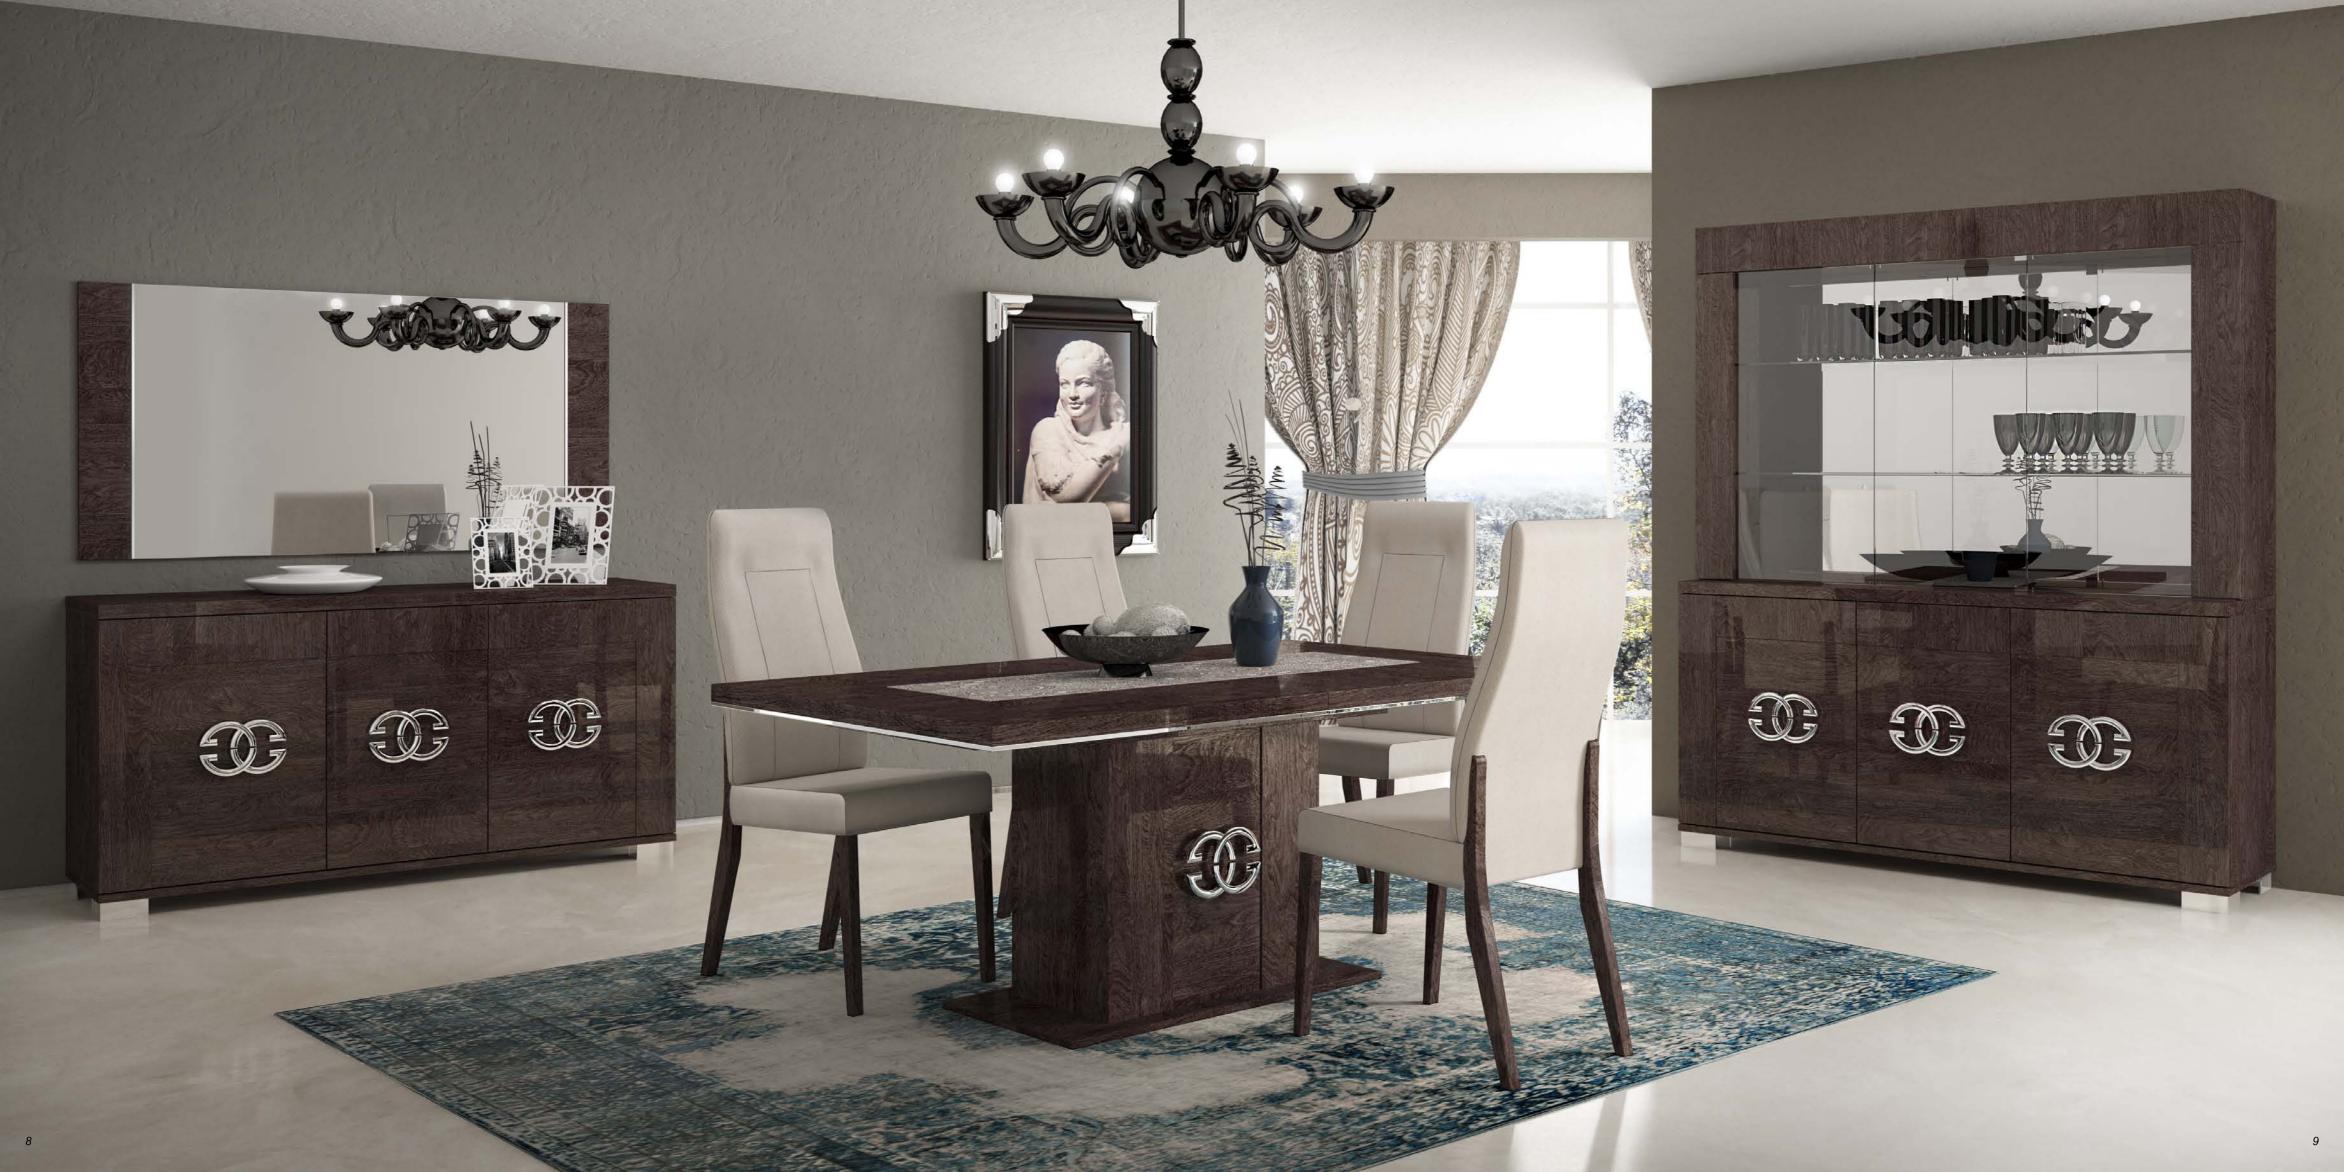

TALY ITALY made in made in made in ITALY made in ITALY ITALY ITALY ITALY ITALY ITALY TALY ITALY ITALY ITALY ITALY ITALY made in ITALY TALY ITALY ITALY ITALY ITALY ITALY ITAL Collezione Prestige, quando ITALY un particolare fa la differenza! made in ITALY ITALY ITALY made in ITALY ITALY ITALY ITALY ITALY ITALY ITALY TALY ITALY ITALY ITALY ITALY ITALY made in ITALY Prestige Collection, the detail that makes the difference! Collection Prestige, quand le détail fait la différence! ITALY TALY ITALY TALY ITALY ITALY ITALY made in ITALY ITALY ITALY ITALY made ir ITALY ITALY ITALY ITALY ITALY ITALY ITALY made in made in ITALY ITALY made in made in made in made in made in made in ITALY ITALY ITALY ITALY ITALY ITALY made in made in ITALY ITALY ITALY ITALY ITALY Giorno Prestige TALY ITALY ITAL ITALY TALY ITALY made in ITALY made in ITALY made in ITALY ITALY ITALY made in ITALY made in ITALY ITALY ITALY made in made in ITALY FALY ITALY composizione giorno Prestige arricchire è pensata per tua casa con un tocco munico di deleganza de unicità artistica. ITALY Ogni elemento è caratterizzato da rigorose linee geometriche ed enfatizzato dal ITALY ITALY ITALY ITALY caldo colore ambrato della betulla che contribuisce a creare un ambiente familiare. ITALY ITALY ITALY ITALY ITALY ITALY ITALY ITALY TALY ITALY Prestige Dining room is designed to give your house a touch of elegance ITALY TALY ITALY ITAL and Tartistic distinctiveness. A Geometrical lines A and warm umber color are combined together creating a cozy and familiar environment. ITALY ade in made in FALY ITALY La salle à manger Prestige est conçue pour enrichir votre maison avec une touche unique d'élégance et un caractère artistique. Les lignes géométriques et la ITALY couleur Bouleau Ambré créent ensemble un environnement confortable et familier. ITALY ITALY ITALY ITALY ITALY ITALY ITALY TALY ITALY ITALY ITALY ITALY ITALY ITALY ITALY ITAL ITALY made in ITALY TALY ITALY ITALY

Il tavolo Prestige è disponibile con una o due estensioni grazie ad un innovativo meccanismo perfettamente in armonia con lo stile unico di questa collezione. L'incrociarsi delle venature del legno crea un disegno geometrico accattivante valorizzato dai caldi riflessi cromatici della betulla.

Prestige extendable table is available with one or two extensions. The table is characterized by an innovative extendable mechanism perfectly in harmony with the unique style of Prestige collection. The Horizontal and vertical grain fuse together revealing a fascinating and unexpected geometrical pattern, emphasized by the warm color of the birch.

La table Prestige est disponible avec une ou deux allonges. Elle dispose d'un mécanisme innovant parfaitement en harmonie avec le style unique de cette collection. Les veinures horizontales et verticales du bois créent un dessin géométrique captivant valorisé par les reflets chromatiques du bouleau.