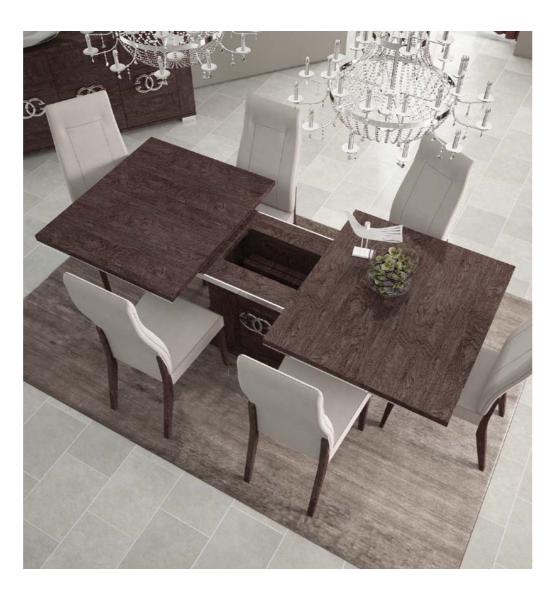

Il tavolo Prestige è disponibile con una o due estensioni grazie ad un innovativo meccanismo perfettamente in armonia con lo stile unico di questa collezione. L'incrociarsi delle venature del legno crea un disegno geometrico accattivante valorizzato dai caldi riflessi cromatici della betulla.

Prestige extendable table is available with one or two extensions. The table is characterized by an innovative extendable mechanism perfectly in harmony with the unique style of Prestige collection. The Horizontal and vertical grain fuse together revealing a fascinating and unexpected geometrical pattern, emphasized by the warm color of the birch.

La table Prestige est disponible avec une ou deux allonges. Elle dispose d'un mécanisme innovant parfaitement en harmonie avec le style unique de cette collection. Les veinures horizontales et verticales du bois créent un dessin géométrique captivant valorisé par les reflets chromatiques du bouleau.